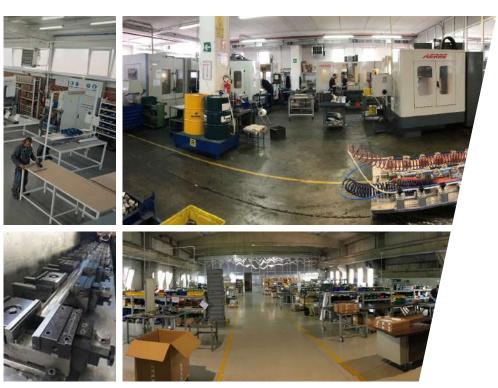

# State-of-the-artourproductionrange of ultra-higfacilitiesbenefitfrom the latestCNClinear rails are maymachining,millingandin-housestandards in our former one slide as easil

**Your manufacturing partner** 

**High Volume Efficiency** – large volume slides are manufactured from cold rolled steel produced on automated production lines.

**Low volume Flexibility** – our core range of cold-drawn precision telescopic ball bearing slides benefit from low-quantity bespoke design production runs and our range of ultra-high precision roller based linear rails are manufactured to exacting standards in our facility that will produce one slide as easily as it will produce 100.

**Quality without compromise** – We manufacture using the most modern and sophisticated production techniques, placing the emphasis on product quality. All product ranges are supported by industry leading quality systems, which range from ISO 9001 2015, IATF 16949 to ISO 14001.1 and AS9100 certification.