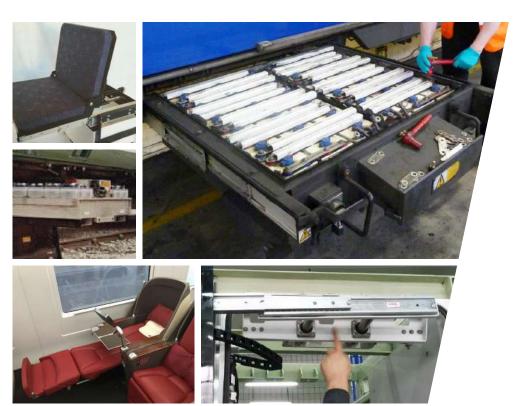

# **Rolling stock sector**

Railway environments require high load capacity, rugged slides which can withstand vibration and shock. Many components are specified to meet low maintenance features. Sliding Systems have a series of specialty slides to apply to under-slung battery box rafts, high cyclic rate door systems, telescopic steps and premium/driver seating.