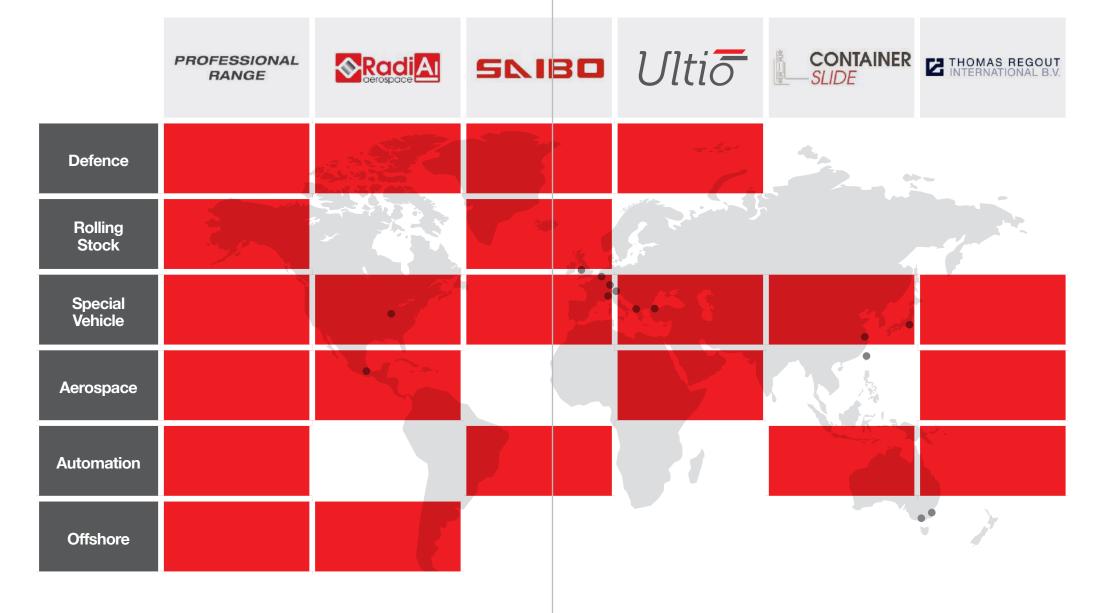

### Where we operate

Customers in over 100 countries Sales offices in 10 countries 8 Manufacturing sites Covering 5 continents

 $DSE^{\oplus}$ 

Motek

### **Defence sector**

As a NATO approved designer and supplier, for over 30 years our products have been specified for land, sea and air defence systems throughout the world. Our Professional Range is designed with a high resistance to shock and vibration, with carbon steel DTS slides tested on nuclear submarines, withstanding over 30g pulse shock loading. Interchangeable stainless steel 316L for low electromagnetic signature and lightweight aluminum slides in a choice of alloys up to aerospace grade 7075 T6. Sliding Systems are the European Distributor for General Devices INC, market leader in the manufacture of ruggedized military grade racking slides.

# **Rolling stock sector**

Railway environments require high load capacity, rugged slides which can withstand vibration and shock. Many components are specified to meet low maintenance features. Sliding Systems have a series of specialty slides to apply to under-slung battery box rafts, high cyclic rate door systems, telescopic steps and premium/driver seating.

## **Specialist vehicle sector**

Since 1988 Sliding Systems has been a market leader in designing and manufacturing telescopic slide and storage systems for specialist vehicles around the world. Our brand name is trusted by global fire truck builders and brigades. We provide a wide range of solutions, from rugged truck-mounted drawer slides, through to our innovative, award winning, low weight tilting drawer system, all supported with our uniquely designed locking systems.

### **Aerospace sector**

Applications in this industry typically require high strength, light in weight slides to meet critical payload demands. As an AS9100 approved aerospace manufacturer, we have unique alloy products which not only meet, but exceed steel telescopic slides they are designed to replace. Our Radial 7076 T6 slide systems utilize cross rollers bearings within hardened alloy raceway, providing the strongest and lightest business/first class seat slides available anywhere. Our Aero BB range, built from automotive grade alloys, is designed for aircraft cabin and military interiors, having uniquely designed locking and detachable beams.

# **Automation sector**

In addition to manual machine guarding, our rugged telescopic slides are frequently specified in warehouse automation and robotic handling applications. These demand highly reliable, strong telescopic slides to meet high cyclic rate and precision movement. We offer specialist ground and induction hardened steel raceway within our telescopic and linear rail systems (Compact and & V Rail). For hi-speed warehouse shuttles there are specifically designed products available to meet this very demanding application.

### **Offshore sector**

In offshore and marine environments, all components will be challenged to the highest levels of corrosion resistance, where our standard 316L stainless steel Professional Range slides will perform. We offer the full range of stainless solutions from grade 440 through to 314 and 316L to cover both austenitic and ferritic requirements. Our lightest drawer slides for marine stowage are available in non-corrosive alloys and 316 stainless; complementing the extreme slides to 3 metres in length and up to 1,125kg load capacity. Applications include telescopic boat decks, awnings, rugged seating and external stowage.