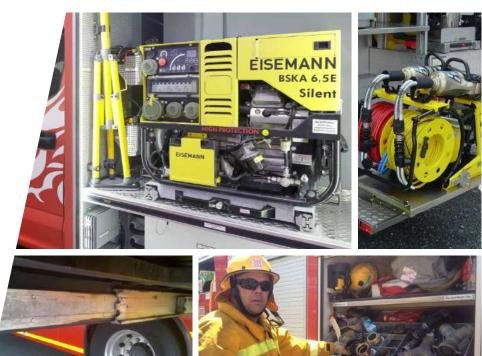

## **Specialist vehicle sector**

Since 1988 Sliding Systems has been a market leader in designing and manufacturing telescopic slide and storage systems for specialist vehicles around the world. Our brand name is trusted by global fire truck builders and brigades. We provide a wide range of solutions, from rugged truck-mounted drawer slides, through to our innovative, award winning, low weight tilting drawer system, all supported with our uniquely designed locking systems.