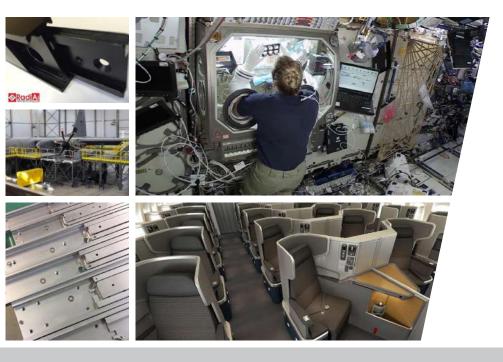

### **Aerospace sector**

Applications in this industry typically require high strength, light in weight slides to meet critical payload demands. As an AS9100 approved aerospace manufacturer, we have unique alloy products which not only meet, but exceed steel telescopic slides they are designed to replace. Our Radial 7076 T6 slide systems utilize cross rollers bearings within hardened alloy raceway, providing the strongest and lightest business/first class seat slides available anywhere. Our Aero BB range, built from automotive grade alloys, is designed for aircraft cabin and military interiors, having uniquely designed locking and detachable beams.