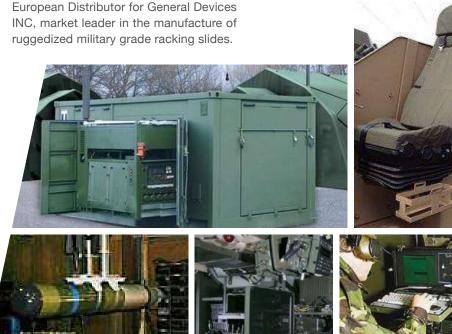

### **Defence sector**

As a NATO approved designer and supplier, for over 30 years our products have been specified for land, sea and air defence systems throughout the world. Our Professional Range is designed with a high resistance to shock and vibration, with carbon steel DTS slides tested on nuclear submarines, withstanding over 30g pulse shock loading. Interchangeable stainless steel 316L for low electromagnetic signature and lightweight aluminum slides in a choice of alloys up to aerospace grade 7075 T6. Sliding Systems are the European Distributor for General Devices INC, market leader in the manufacture of ruggedized military grade racking slides.