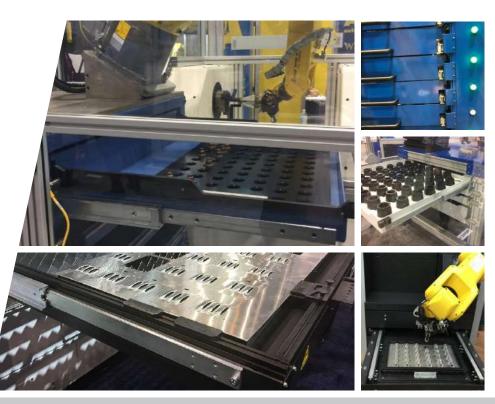

# **Automation sector**

In addition to manual machine guarding, our rugged telescopic slides are frequently specified in warehouse automation and robotic handling applications. These demand highly reliable, strong telescopic slides to meet high cyclic rate and precision movement. We offer specialist ground and induction hardened steel raceway within our telescopic and linear rail systems (Compact and & V Rail). For hi-speed warehouse shuttles there are specifically designed products available to meet this very demanding application.